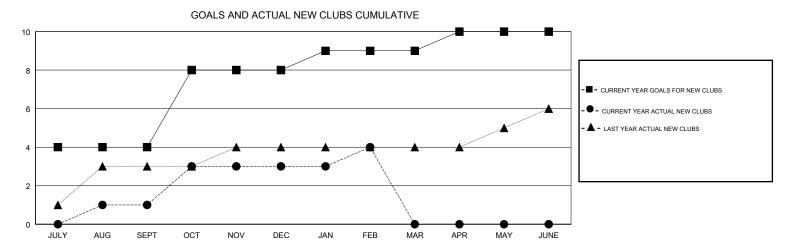

## **ANIL TULSYAN LOCATION INDIA GMT CA** Clubs Members RESULTS FOR 2018-2019 RESULTS FOR 2018-2019 NEW CLUB GOAL NEW CLUBS DROPPED CLUBS MEMBER GROWTH NET MEMBER GROWTH DROPPED QUARTER QUARTER GOAL ACTUAL MEMBERS ACTUAL (including transfers) 0 100 113 132 JULY/AUG/SEPT JULY/AUG/SEPT 105 114 446 OCT/NOV/DEC OCT/NOV/DEC 67 1 60 243 JAN/FEB/MAR JAN/FEB/MAR 0 0 110 0 0 APR/MAY/JUNE APR/MAY/JUNE