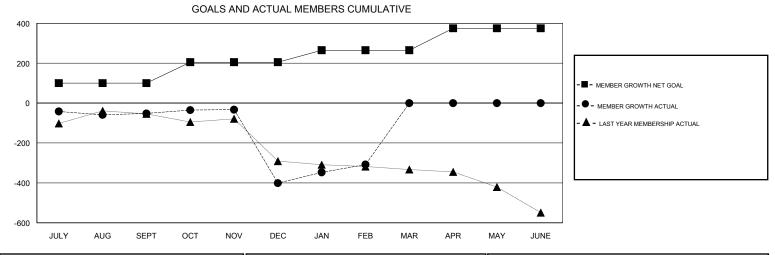

## **ANIL TULSYAN LOCATION INDIA GMT CA** Clubs Members RESULTS FOR 2018-2019 RESULTS FOR 2018-2019 NEW CLUB GOAL NEW CLUBS DROPPED CLUBS MEMBER GROWTH NET MEMBER GROWTH DROPPED QUARTER QUARTER GOAL ACTUAL MEMBERS ACTUAL (including transfers) 0 100 113 132 JULY/AUG/SEPT JULY/AUG/SEPT 105 114 446 OCT/NOV/DEC OCT/NOV/DEC 67 1 60 243 JAN/FEB/MAR JAN/FEB/MAR 0 0 110 0 0 APR/MAY/JUNE APR/MAY/JUNE